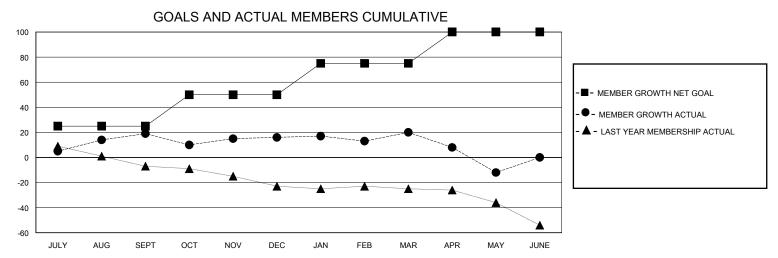

## District 201C2

Results as of: 5/31/2024

45

49

| GMT:                  |               | GMT CA    |               |                       |                         |                         |                                                    |  |  |
|-----------------------|---------------|-----------|---------------|-----------------------|-------------------------|-------------------------|----------------------------------------------------|--|--|
| Clubs                 |               |           |               | Members               |                         |                         |                                                    |  |  |
| RESULTS FOR 2023-2024 |               |           |               | RESULTS FOR 2023-2024 |                         |                         |                                                    |  |  |
| QUARTER               | NEW CLUB GOAL | NEW CLUBS | DROPPED CLUBS | QUARTER MEI           | MBER GROWTH NET<br>GOAL | MEMBER GROWTH<br>ACTUAL | DROPPED<br>MEMBERS ACTUAL<br>(including transfers) |  |  |
| JULY/AUG/SEPT         | 0             | 0         | 1             | JULY/AUG/SEPT         | 25                      | 52                      | 29                                                 |  |  |
| OCT/NOV/DEC           | 0             | 0         | 0             | OCT/NOV/DEC           | 25                      | 38                      | 33                                                 |  |  |

JAN/FEB/MAR

APR/MAY/JUNE

25

25

55

28

0

0

0

DEC

JAN

FEB

MAR

APR

MAY

JAN/FEB/MAR

APR/MAY/JUNE

JULY

AUG

SEPT

OCT

NOV